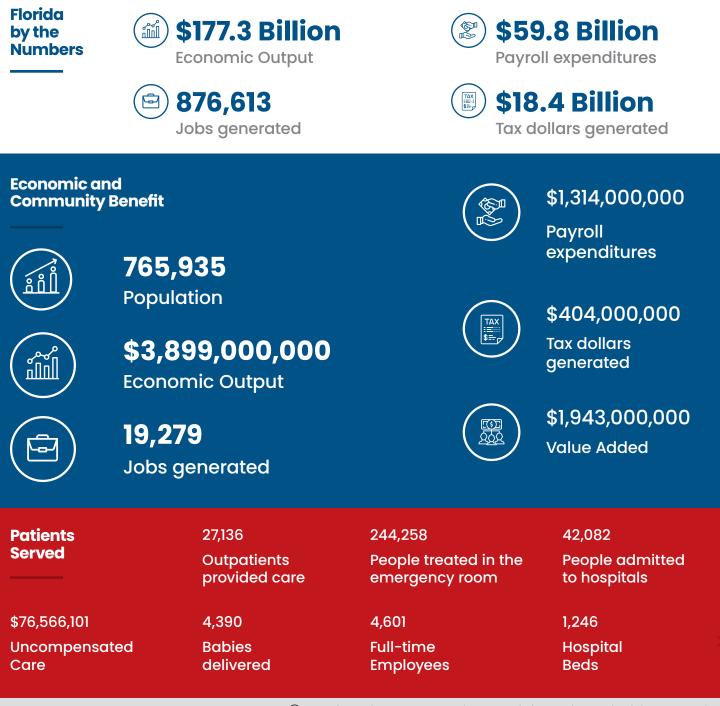

The total combined economic contributions of Florida hospitals, including regional multiplier effects in other supporting sectors of the economy, is 876,613 full-time and part-time jobs.

① The following page contains more information on individual Hospitals