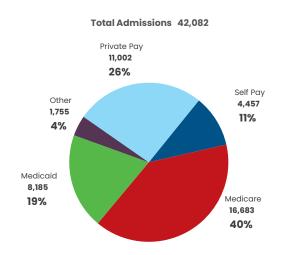

## **MEDICARE & MEDICAID**

While Medicare admissions are at 40%, Medicare revenue comprises 22% of these hospitals' revenue.

While Medicaid admissions are at 19%, Medicaid revenue comprises 4% of these hospitals' revenue.